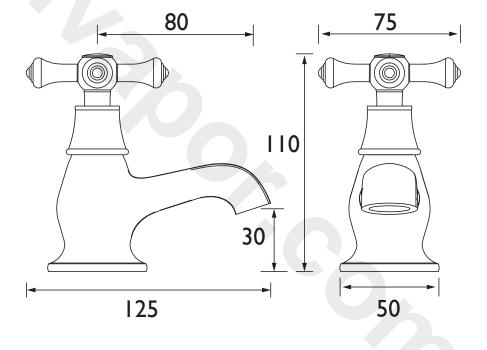

|  |  |  |
| Number of Tap Holes:              | 2                                 |  |  |  |
| Valve/Cartridge Type:             | 1/2" Compression Valves           |  |  |  |
| Plumbing System Requirements:     | Suitable for all plumbing systems |  |  |  |
| Minimum Dynamic Pressure (bar):   | 0.2 bar                           |  |  |  |
| Maximum Dynamic Pressure (bar):   | 5.0 bar                           |  |  |  |
| Maximum Hot Water Temperature °C: | 65°C                              |  |  |  |
| Maximum Static Pressure (bar):    | 10 bar                            |  |  |  |
| Isolation Included:               | No                                |  |  |  |
|                                   |                                   |  |  |  |

## Dimensions (measurements in mm)



2

D8